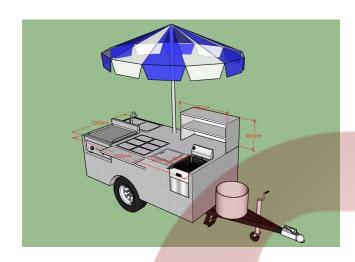

## **Specification**

| Model:            | HS200A                                                                                                                                                                                                                                   |
|-------------------|------------------------------------------------------------------------------------------------------------------------------------------------------------------------------------------------------------------------------------------|
| Dimensions:       | 200*100*92cm                                                                                                                                                                                                                             |
| Full Dimensions:  | 330*100*90cm                                                                                                                                                                                                                             |
| Tire size:        | 165/70R13                                                                                                                                                                                                                                |
| Material:         | Stainless steel                                                                                                                                                                                                                          |
| Max. Load Weight: | 300kg                                                                                                                                                                                                                                    |
| Electrical:       | 110V/60Hz                                                                                                                                                                                                                                |
| Accessory:        | 88cm safety chain Trailer hitch ball Trailer coupler Heavy-duty support legs Heavy-duty trailer jack with wheel 7 pin trailer connector Gas pipe line & valve Stainless steel propane gas tank holder Waterproof umbrella LED LOGO light |
| Water Sink Kit:   | 3 compartment water sink Hand sink Faucets for hot & cold water 25L water tanks Water pumps                                                                                                                                              |
| Equipment:        | Flat top grill Gas fryer 6 stainless steel food pans with lids Cabinet Flip down shelf                                                                                                                                                   |
| Water Sink Kits:  | Water sinks Commercial faucet for cold & hot water Floor drain                                                                                                                                                                           |
| Warranty:         | 1 year warranty for free                                                                                                                                                                                                                 |