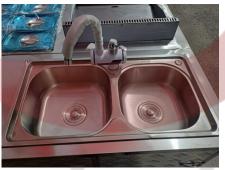

## **Specification**

| Model:            | HS200A                                                                                                                                                                                                                                   |
|-------------------|------------------------------------------------------------------------------------------------------------------------------------------------------------------------------------------------------------------------------------------|
| Dimensions:       | 200*100*92cm                                                                                                                                                                                                                             |
| Full Dimensions:  | 330*100*90cm                                                                                                                                                                                                                             |
| Tire size:        | 165/70R13                                                                                                                                                                                                                                |
| Material:         | Stainless steel                                                                                                                                                                                                                          |
| Max. Load Weight: | 300kg                                                                                                                                                                                                                                    |
| Electrical:       | 110V/60Hz                                                                                                                                                                                                                                |
| Accessory:        | 88cm safety chain Trailer hitch ball Trailer coupler Heavy-duty support legs Heavy-duty trailer jack with wheel 7 pin trailer connector Gas pipe line & valve Stainless steel propane gas tank holder Waterproof umbrella LED LOGO light |
| Water Sink Kit:   | 3 compartment water sink Hand sink Faucets for hot & cold water 25L water tanks Water pumps                                                                                                                                              |
| Equipment:        | Flat top grill Gas fryer 6 stainless steel food pans with lids Cabinet Flip down shelf                                                                                                                                                   |
| Water Sink Kits:  | Water sinks Commercial faucet for cold & hot water Floor drain                                                                                                                                                                           |
| Warranty:         | 1 year warranty for free                                                                                                                                                                                                                 |

## **Details**

- Front - - Side - - Side -

- Side - - Trailer Tail Lights - - Rear -

- Electrical Fixtures - - Sinks - - Water Sink Kits -

- Food Pans - - Grill - - Wheel -