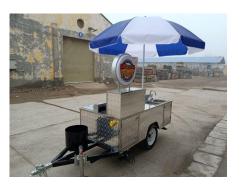

## **HS200A Hot Dog Cart**

## **Specification**

| Model:            | HS200A                                                                                                                                                                                                                                   |
|-------------------|------------------------------------------------------------------------------------------------------------------------------------------------------------------------------------------------------------------------------------------|
| Dimensions:       | 200*100*92cm                                                                                                                                                                                                                             |
| Full Dimensions:  | 330*100*90cm                                                                                                                                                                                                                             |
| Tire size:        | 165/70R13                                                                                                                                                                                                                                |
| Material:         | Stainless steel                                                                                                                                                                                                                          |
| Max. Load Weight: | 300kg                                                                                                                                                                                                                                    |
| Electrical:       | 110V/60Hz                                                                                                                                                                                                                                |
| Accessory:        | 88cm safety chain Trailer hitch ball Trailer coupler Heavy-duty support legs Heavy-duty trailer jack with wheel 7 pin trailer connector Gas pipe line & valve Stainless steel propane gas tank holder Waterproof umbrella LED LOGO light |
| Water Sink Kit:   | 3 compartment water sink Hand sink Faucets for hot & cold water 25L water tanks Water pumps                                                                                                                                              |
| Equipment:        | Flat top grill Gas fryer 6 stainless steel food pans with lids Cabinet Flip down shelf                                                                                                                                                   |
| Water Sink Kits:  | Water sinks Commercial faucet for cold & hot water Floor drain                                                                                                                                                                           |
| Warranty:         | 1 year warranty for free                                                                                                                                                                                                                 |

## **Details**

- Front - - Side - - Side -

- Side - - Trailer Tail Lights - - Rear -

- Electrical Fixtures - - Sinks - - Water Sink Kits -

- Food Pans - - Grill - - Wheel -