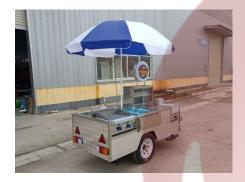

## **HS200A Hot Dog Cart**

## **Specification**

| Model:            | HS200A                                                                                                                                                                                                                                   |
|-------------------|------------------------------------------------------------------------------------------------------------------------------------------------------------------------------------------------------------------------------------------|
| Dimensions:       | 200*100*92cm                                                                                                                                                                                                                             |
| Full Dimensions:  | 330*100*90cm                                                                                                                                                                                                                             |
| Tire size:        | 165/70R13                                                                                                                                                                                                                                |
| Material:         | Stainless steel                                                                                                                                                                                                                          |
| Max. Load Weight: | 300kg                                                                                                                                                                                                                                    |
| Electrical:       | 110V/60Hz                                                                                                                                                                                                                                |
| Accessory:        | 88cm safety chain Trailer hitch ball Trailer coupler Heavy-duty support legs Heavy-duty trailer jack with wheel 7 pin trailer connector Gas pipe line & valve Stainless steel propane gas tank holder Waterproof umbrella LED LOGO light |
| Water Sink Kit:   | 3 compartment water sink Hand sink Faucets for hot & cold water 25L water tanks Water pumps                                                                                                                                              |
| Equipment:        | Flat top grill Gas fryer 6 stainless steel food pans with lids Cabinet Flip down shelf                                                                                                                                                   |
| Water Sink Kits:  | Water sinks Commercial faucet for cold & hot water Floor drain                                                                                                                                                                           |
| Warranty:         | 1 year warranty for free                                                                                                                                                                                                                 |

## **Details**

- Front - - Side - - Side -

- Side - - Trailer Tail Lights - - Rear -

- Electrical Fixtures - - Sinks - - Water Sink Kits -

- Food Pans - - Grill - - Wheel -