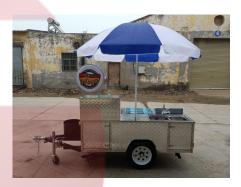

## **HS200A Hot Dog Cart**

## **Specification**

| Model:            | HS200A                                                                                                                                                                                                                                   |
|-------------------|------------------------------------------------------------------------------------------------------------------------------------------------------------------------------------------------------------------------------------------|
| Dimensions:       | 200*100*92cm                                                                                                                                                                                                                             |
| Full Dimensions:  | 330*100*90cm                                                                                                                                                                                                                             |
| Tire size:        | 165/70R13                                                                                                                                                                                                                                |
| Material:         | Stainless steel                                                                                                                                                                                                                          |
| Max. Load Weight: | 300kg                                                                                                                                                                                                                                    |
| Electrical:       | 110V/60Hz                                                                                                                                                                                                                                |
| Accessory:        | 88cm safety chain Trailer hitch ball Trailer coupler Heavy-duty support legs Heavy-duty trailer jack with wheel 7 pin trailer connector Gas pipe line & valve Stainless steel propane gas tank holder Waterproof umbrella LED LOGO light |
| Water Sink Kit:   | 3 compartment water sink Hand sink Faucets for hot & cold water 25L water tanks Water pumps                                                                                                                                              |
| Equipment:        | Flat top grill Gas fryer 6 stainless steel food pans with lids Cabinet Flip down shelf                                                                                                                                                   |
| Water Sink Kits:  | Water sinks Commercial faucet for cold & hot water Floor drain                                                                                                                                                                           |
| Warranty:         | 1 year warranty for free                                                                                                                                                                                                                 |

## **Details**

- Front - - Side - - Side -

- Side - - Trailer Tail Lights - - Rear -

- Electrical Fixtures - - Sinks - - Water Sink Kits -

- Food Pans - - Grill - - Wheel -