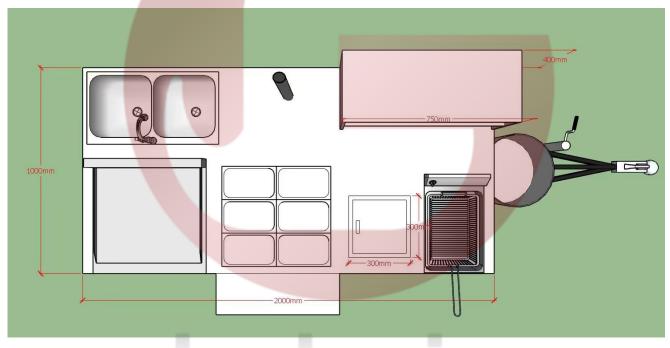

## **Specification**

| Model:            | HS200A                                                                                                                                                                                                                                   |
|-------------------|------------------------------------------------------------------------------------------------------------------------------------------------------------------------------------------------------------------------------------------|
| Dimensions:       | 200*100*92cm                                                                                                                                                                                                                             |
| Full Dimensions:  | 330*100*90cm                                                                                                                                                                                                                             |
| Tire size:        | 165/70R13                                                                                                                                                                                                                                |
| Material:         | Stainless steel                                                                                                                                                                                                                          |
| Max. Load Weight: | 300kg                                                                                                                                                                                                                                    |
| Electrical:       | 110V/60Hz                                                                                                                                                                                                                                |
| Accessory:        | 88cm safety chain Trailer hitch ball Trailer coupler Heavy-duty support legs Heavy-duty trailer jack with wheel 7 pin trailer connector Gas pipe line & valve Stainless steel propane gas tank holder Waterproof umbrella LED LOGO light |
| Water Sink Kit:   | 3 compartment water sink Hand sink Faucets for hot & cold water 25L water tanks Water pumps                                                                                                                                              |
| Equipment:        | Flat top grill Gas fryer 6 stainless steel food pans with lids Cabinet Flip down shelf                                                                                                                                                   |
| Water Sink Kits:  | Water sinks Commercial faucet for cold & hot water Floor drain                                                                                                                                                                           |
| Warranty:         | 1 year warranty for free                                                                                                                                                                                                                 |