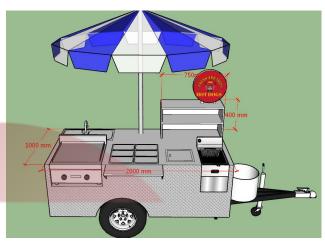

## **Specification**

| Model:            | HS200A                                                                                                                                                                                                                                   |
|-------------------|------------------------------------------------------------------------------------------------------------------------------------------------------------------------------------------------------------------------------------------|
| Dimensions:       | 200*100*92cm                                                                                                                                                                                                                             |
| Full Dimensions:  | 330*100*90cm                                                                                                                                                                                                                             |
| Tire size:        | 165/70R13                                                                                                                                                                                                                                |
| Material:         | Stainless steel                                                                                                                                                                                                                          |
| Max. Load Weight: | 300kg                                                                                                                                                                                                                                    |
| Electrical:       | 110V/60Hz                                                                                                                                                                                                                                |
| Accessory:        | 88cm safety chain Trailer hitch ball Trailer coupler Heavy-duty support legs Heavy-duty trailer jack with wheel 7 pin trailer connector Gas pipe line & valve Stainless steel propane gas tank holder Waterproof umbrella LED LOGO light |
| Water Sink Kit:   | 3 compartment water sink Hand sink Faucets for hot & cold water 25L water tanks Water pumps                                                                                                                                              |
| Equipment:        | Flat top grill Gas fryer 6 stainless steel food pans with lids Cabinet Flip down shelf                                                                                                                                                   |
| Water Sink Kits:  | Water sinks Commercial faucet for cold & hot water Floor drain                                                                                                                                                                           |
| Warranty:         | 1 year warranty for free                                                                                                                                                                                                                 |