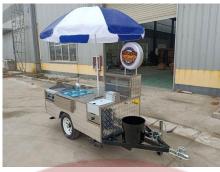

## **HS200A Hot Dog Cart**

## **Specification**

| Model:            | HS200A                                                                                                                                                                                                                                   |
|-------------------|------------------------------------------------------------------------------------------------------------------------------------------------------------------------------------------------------------------------------------------|
| Dimensions:       | 200*100*92cm                                                                                                                                                                                                                             |
| Full Dimensions:  | 330*100*90cm                                                                                                                                                                                                                             |
| Tire size:        | 165/70R13                                                                                                                                                                                                                                |
| Material:         | Stainless steel                                                                                                                                                                                                                          |
| Max. Load Weight: | 300kg                                                                                                                                                                                                                                    |
| Electrical:       | 110V/60Hz                                                                                                                                                                                                                                |
| Accessory:        | 88cm safety chain Trailer hitch ball Trailer coupler Heavy-duty support legs Heavy-duty trailer jack with wheel 7 pin trailer connector Gas pipe line & valve Stainless steel propane gas tank holder Waterproof umbrella LED LOGO light |
| Water Sink Kit:   | 3 compartment water sink Hand sink Faucets for hot & cold water 25L water tanks Water pumps                                                                                                                                              |
| Equipment:        | Flat top grill Gas fryer 6 stainless steel food pans with lids Cabinet Flip down shelf                                                                                                                                                   |
| Water Sink Kits:  | Water sinks Commercial faucet for cold & hot water Floor drain                                                                                                                                                                           |
| Warranty:         | 1 year warranty for free                                                                                                                                                                                                                 |

## **Details**

- Front - - Side - - Side -

- Side - - Trailer Tail Lights - - Rear -

- Electrical Fixtures - - Sinks - - Water Sink Kits -

- Food Pans - - Grill - - Wheel -