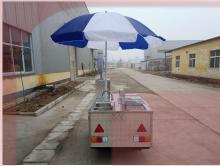

## **HS200A Hot Dog Cart**

## **Specification**

| Model:            | HS200A                                                                                                                                                                                                                                   |
|-------------------|------------------------------------------------------------------------------------------------------------------------------------------------------------------------------------------------------------------------------------------|
| Dimensions:       | 200*100*92cm                                                                                                                                                                                                                             |
| Full Dimensions:  | 330*100*90cm                                                                                                                                                                                                                             |
| Tire size:        | 165/70R13                                                                                                                                                                                                                                |
| Material:         | Stainless steel                                                                                                                                                                                                                          |
| Max. Load Weight: | 300kg                                                                                                                                                                                                                                    |
| Electrical:       | 110V/60Hz                                                                                                                                                                                                                                |
| Accessory:        | 88cm safety chain Trailer hitch ball Trailer coupler Heavy-duty support legs Heavy-duty trailer jack with wheel 7 pin trailer connector Gas pipe line & valve Stainless steel propane gas tank holder Waterproof umbrella LED LOGO light |
| Water Sink Kit:   | 3 compartment water sink Hand sink Faucets for hot & cold water 25L water tanks Water pumps                                                                                                                                              |
| Equipment:        | Flat top grill Gas fryer 6 stainless steel food pans with lids Cabinet Flip down shelf                                                                                                                                                   |
| Water Sink Kits:  | Water sinks Commercial faucet for cold & hot water Floor drain                                                                                                                                                                           |
| Warranty:         | 1 year warranty for free                                                                                                                                                                                                                 |

## **Details**

- Front - - Side - - Side -

- Side - - Trailer Tail Lights - - Rear -

- Electrical Fixtures - - Sinks - - Water Sink Kits -

- Food Pans - - Grill - - Wheel -