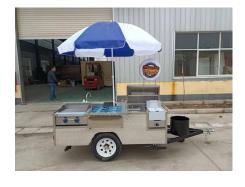

## **HS200A Hot Dog Cart**

## **Specification**

| Model:            | HS200A                                                                                                                                                                                                                                   |
|-------------------|------------------------------------------------------------------------------------------------------------------------------------------------------------------------------------------------------------------------------------------|
| Dimensions:       | 200*100*92cm                                                                                                                                                                                                                             |
| Full Dimensions:  | 330*100*90cm                                                                                                                                                                                                                             |
| Tire size:        | 165/70R13                                                                                                                                                                                                                                |
| Material:         | Stainless steel                                                                                                                                                                                                                          |
| Max. Load Weight: | 300kg                                                                                                                                                                                                                                    |
| Electrical:       | 110V/60Hz                                                                                                                                                                                                                                |
| Accessory:        | 88cm safety chain Trailer hitch ball Trailer coupler Heavy-duty support legs Heavy-duty trailer jack with wheel 7 pin trailer connector Gas pipe line & valve Stainless steel propane gas tank holder Waterproof umbrella LED LOGO light |
| Water Sink Kit:   | 3 compartment water sink Hand sink Faucets for hot & cold water 25L water tanks Water pumps                                                                                                                                              |
| Equipment:        | Flat top grill Gas fryer 6 stainless steel food pans with lids Cabinet Flip down shelf                                                                                                                                                   |
| Water Sink Kits:  | Water sinks Commercial faucet for cold & hot water Floor drain                                                                                                                                                                           |
| Warranty:         | 1 year warranty for free                                                                                                                                                                                                                 |

## **Details**

- Front - - Side - - Side -

- Side - - Trailer Tail Lights - - Rear -

- Electrical Fixtures - - Sinks - - Water Sink Kits -

- Food Pans - - Grill - - Wheel -